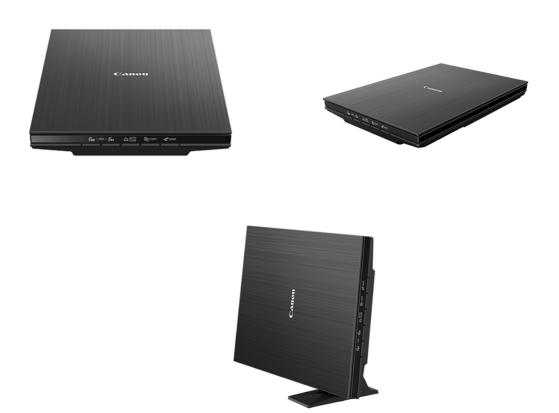

# LiDE 400

Fast and Compact Flatbed Scanner with Upright Scanning

This fast and compact flatbed scanner supports multiple page PDF scans

- Flatbed document and photo scanner
- Scan resolution: 4800 x 4800dpi
- Scan speed (A4, 300dpi): Approx. 8s

# Upright Scanning

Allows you to operate the scanner in an upright position.