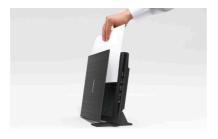

#### India

# LiDE 400

Fast and Compact Flatbed Scanner with Upright Scanning



This fast and compact flatbed scanner supports multiple page PDF scans

- Flatbed document and photo scanner
- Scan resolution: 4800 x 4800dpi
- Scan speed (A4, 300dpi): Approx. 8s









Compare

**Get Support** 

Photo Library

# Features



# Compact and lightweight

Allows the scanner to easily fit into even the smaller spaces and shelves in a home.



#### 5 EZ buttons

EZ buttons enable one-touch scanning of document (PDF) or photo originals. Supports fast multiple PDF page scans.



### Advanced Z-lid

The Advanced Z-lid lid can be elevated parallel up to 21mm from the platen surface, making quality scans possible for scanning of bulky books, magazines, or document stacks.



# Upright Scanning

Allows you to operate the scanner in an upright position.



#### Powered via USB connection

Supports the latest USB C interface for easy plug insertion in multiple orientations. Also supports power and data transfer directly from a single USB connection, eliminating the need to use a separate AC power adaptor.

#### Related Reads



macOS Compatibility List for Inkjet Printer / Scanner

- Prices, specifications, availability and terms of offers may change without notice.
- Products / Services may be manufactured by and/or supplied to us by third party manufacturers / suppliers for distribution / resale (non-Canon brand products).
- Prices above are maximum retail price (MRP) and may change without prior notice.

Copyright © 2025 Canon India Pvt Ltd. All rights reser