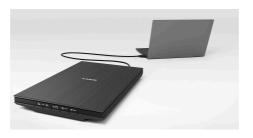

#### Powered via USB connection

Supports the latest USB C interface for easy plug insertion in multiple orientations. Also supports power and data transfer directly from a single USB connection, eliminating the need to use a separate AC power adaptor.