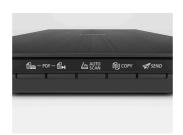

#### 5 EZ buttons

EZ buttons enable one-touch scanning of document (PDF) or photo originals. Supports fast multiple PDF page scans.