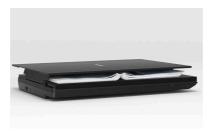

# LiDE 400

Fast and Compact Flatbed Scanner with Upright Scanning

This fast and compact flatbed scanner supports multiple page PDF scans

- Flatbed document and photo scanner
- Scan resolution: 4800 x 4800dpi
- Scan speed (A4, 300dpi): Approx. 8s

### Advanced Z-lid

The Advanced Z-lid lid can be elevated parallel up to 21mm from the platen surface, making quality scans possible for scanning of bulky books, magazines, or document stacks.